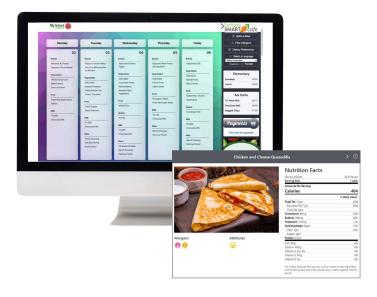

# **Visit** <u>myschoolmenus.com</u> To access your school menus, type in the name of your school and then select available menus from the drop-down.

We are pleased to introduce Lintons SMART Café and My School Menus, brought to you by Health-e Pro. Complete with interactive menus, this site is designed to provide all the information you need for each and every meal. Menus display product descriptions, nutritional and allergen information, carbohydrate reports, and product photos with the click of a mouse. What's more, all menus and nutritionals are available in 100+ languages.

<u>Lintons SMART cafe</u> website combines meal planning, industry expertise, and nutritional education, for a student's success in and out of the classroom. It's the convenient, real-time information source that parents, students, and staff need with 24/7 access.