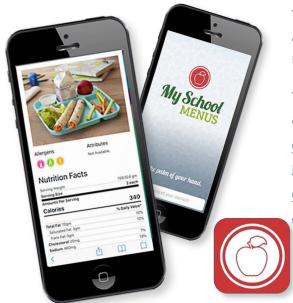

# **Visit** <u>myschoolmenus.com</u> To access your school menus, type in the name of your school and then select available menus from the drop-down.

We are pleased to introduce Lintons SMART Café and My School Menus, brought to you by Health-e Pro. Complete with interactive menus, this site is designed to provide all the information you need for each and every meal. Menus display product descriptions, nutritional and allergen information, carbohydrate reports, and product photos with the click of a mouse. What's more, all menus and nutritionals are available in 100+ languages.