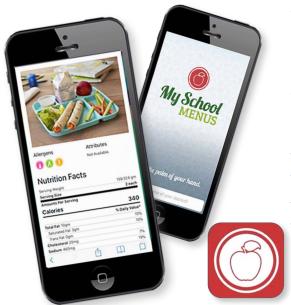

#### An APP with a Mission

The My School Menu Mobile app makes it easy for students and parents to view daily meals, complete with photos, nutrients, allergens, and more.

The My School Menus Mobile App, Health-e Pro Software is available on the Apple App Store and Google Play.

<u>Click here</u> for the Google Play App version or visit: play.google.com/store

<u>Click here</u> for the Apple App Store version or visit: apple.com/app-store/

Lintons Food Service Management is excited to provide your school community with an engaging café dining experience for the 2021–2022 academic year. We look forward to continuing to serve your students, partnering with your community, and being part of the family.